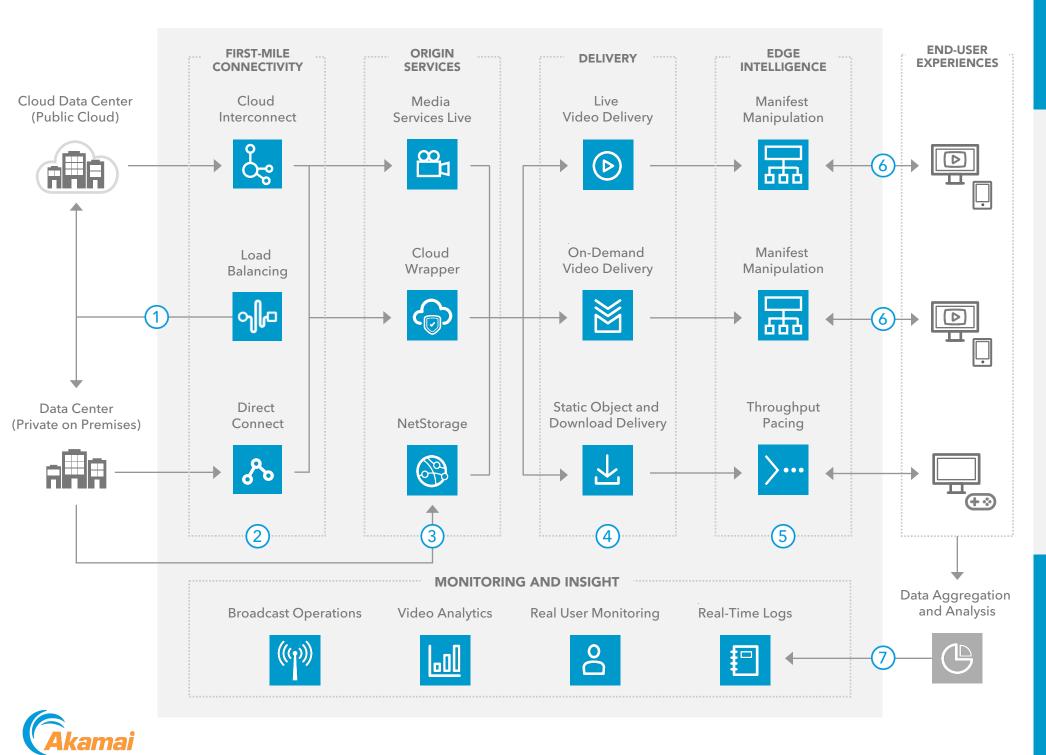

- Utilize third-party content preparation solutions to encode video and optimize for lower bandwidth with the same perceptual quality.
- Access Akamai's cloud interconnects or direct connect for a highly reliable, secure, and economical data transfer entry point from a public or private cloud. Optimize request routing between origin infrastructures with highly scalable load balancing.
- 3 Store, ingest, or cache content away from cloud or on-premises origins, dramatically improving origin protection and offload, reducing egress costs. During content preparation, video can be optimized for lower-bandwidth delivery using third-party encoding solutions.
- Deliver high-quality video streaming and download experiences to online audiences at scale regardless of location, device, or network. Each solution is built on the Akamai Intelligent Edge Platform and provides leading reliability, scale, reach, offload, and performance.
- 5 Further optimize bandwidth usage using Akamai's edge servers.
  Customize video bitrate ladders for video streams or set rate limits on downloads to reduce congestion during peak times.
- 6) Use player/client intelligence to limit video and/or download bandwidth.
- Monitor delivery performance and analyze insights. Enhance proactive support though a managed service. Illustrate the business relationship between performance and user engagement with easy visualization.

## **KEY PRODUCTS**

First-mile connectivity ► Cloud Interconnect, Direct Connect, Global Traffic Management

Origin offload ► NetStorage, Media Services Live, Cloud Wrapper

Content delivery ► Adaptive Media Delivery, Download Delivery

Edge intelligence ► Manifest Personalization (AMD), Bitrate Limiting (DD)

Player ► Adaptive Media Player

Monitoring and insight ▶ BOCC, Media Analytics, mPulse, DataStream