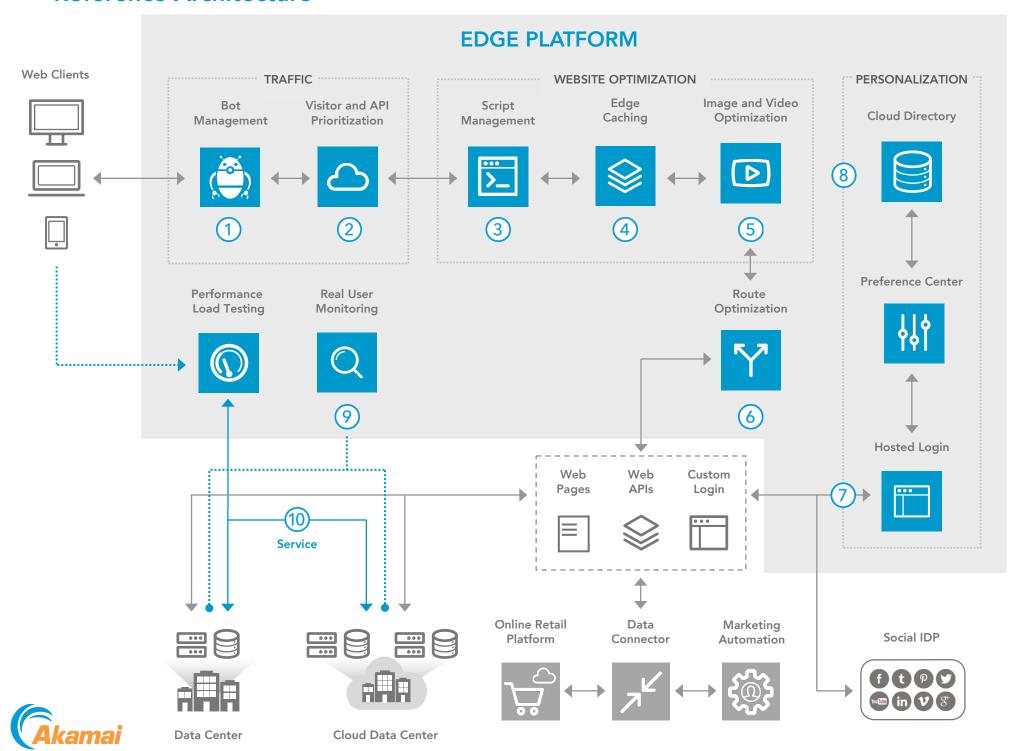

- Bot management can reduce load and maintain performance for customers during peak periods.
- Visitor and API prioritization helps improve user experience when the back-end load is extremely heavy.
- Monitor and optimize unresponsive third-party scripts to prevent site performance degradation.
- Cached web content reduces DNS lookup times and accelerates traffic to enable fast, responsive end-user experiences.
- [5] Image and video optimization is designed to deliver digital assets with maximum visual quality and performance at the lowest possible bytes.
- Global server load balancing assures application/API availability with instant failover and rerouting, and enhances digital experiences by intelligently routing user requests to the optimal data center or origin.
- Dog in through custom or hosted login pages via a native mobile appor social media.
- 8 Deliver highly personalized customer experiences driven by customer profiles, preferences, and past behavior.
- Preal user monitoring helps identify performance issues across heterogeneous application environments, in real time, as it scales.
- Peak testing simulates traffic from millions of diverse client devices, plus multiple networks and geographies.

## **KEY PRODUCTS**

Traffic ► Bot Manager and API Gateway or Visitor/API Prioritization Cloudlet
Website optimization ► Script Manager, Image & Video Manager, and Ion or
Dynamic Site Accelerator

Route optimization ► Global Traffic Management and Application Load Balancer

Data connector, cloud directory, preference center, hosted login ► Identity Cloud

Real user monitoring ▶ mPulse

Performance load testing ► CloudTest